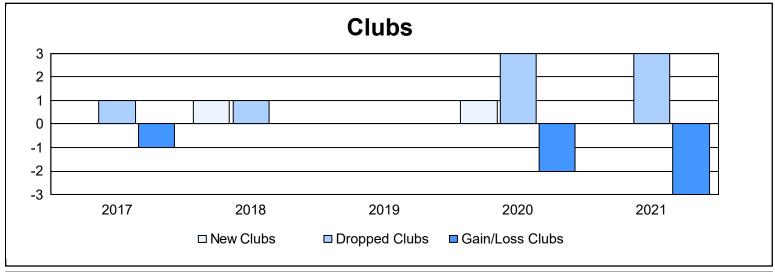

District 30 M As of June 2021 Cumulative

| Year      | New<br>Clubs | Dropped<br>Clubs | Gain/<br>Loss<br>Clubs | New<br>Members | Charter<br>Members | Reinstate<br>Members | Transfer<br>Members | Total<br>Member<br>Added | Total<br>Members<br>Dropped | Gain/<br>Loss<br>Members |
|-----------|--------------|------------------|------------------------|----------------|--------------------|----------------------|---------------------|--------------------------|-----------------------------|--------------------------|
| 2016-2017 | 0            | 1                | -1                     | 113            | 0                  | 4                    | 7                   | 124                      | 152                         | -28                      |
| 2017-2018 | 1            | 1                | 0                      | 134            | 24                 | 5                    | 18                  | 181                      | 214                         | -33                      |
| 2018-2019 | 0            | 0                | 0                      | 89             | 2                  | 4                    | 7                   | 102                      | 147                         | -45                      |
| 2019-2020 | 1            | 3                | -2                     | 89             | 24                 | 2                    | 7                   | 122                      | 237                         | -115                     |
| 2020-2021 | 0            | 3                | -3                     | 85             | 0                  | 4                    | 3                   | 92                       | 116                         | -24                      |
| Average   | 0            | 2                | -1                     | 102            | 10                 | 4                    | 8                   | 124                      | 173                         | -49                      |