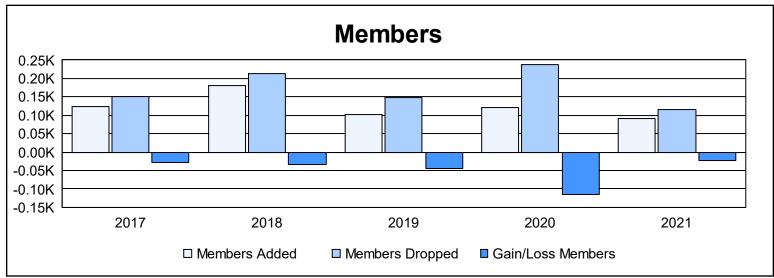

District 30 M As of June 2021 Cumulative

| Year      | New<br>Clubs | Dropped<br>Clubs | Gain/<br>Loss<br>Clubs | New<br>Members | Charter<br>Members | Reinstate<br>Members | Transfer<br>Members | Total<br>Member<br>Added | Total<br>Members<br>Dropped | Gain/<br>Loss<br>Members |
|-----------|--------------|------------------|------------------------|----------------|--------------------|----------------------|---------------------|--------------------------|-----------------------------|--------------------------|
| 2016-2017 | 0            | 1                | -1                     | 113            | 0                  | 4                    | 7                   | 124                      | 152                         | -28                      |
| 2017-2018 | 1            | 1                | 0                      | 134            | 24                 | 5                    | 18                  | 181                      | 214                         | -33                      |
| 2018-2019 | 0            | 0                | 0                      | 89             | 2                  | 4                    | 7                   | 102                      | 147                         | -45                      |
| 2019-2020 | 1            | 3                | -2                     | 89             | 24                 | 2                    | 7                   | 122                      | 237                         | -115                     |
| 2020-2021 | 0            | 3                | -3                     | 85             | 0                  | 4                    | 3                   | 92                       | 116                         | -24                      |
| Average   | 0            | 2                | -1                     | 102            | 10                 | 4                    | 8                   | 124                      | 173                         | -49                      |